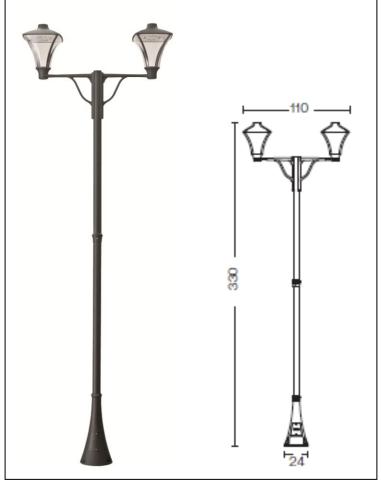

## **Morphis**

Article 175L24H.P2

Product type: Pole 2 Lights

Body material

Die-casting aluminium EN47100, prior the painting process, washed with stones. Painting made by polyester powder coating with high resistant against oxidation.

Electronic Ballast Included - LED Citizen included

IK08 IP65 850°C LED 2x24W 3000°K 2440LM RA85